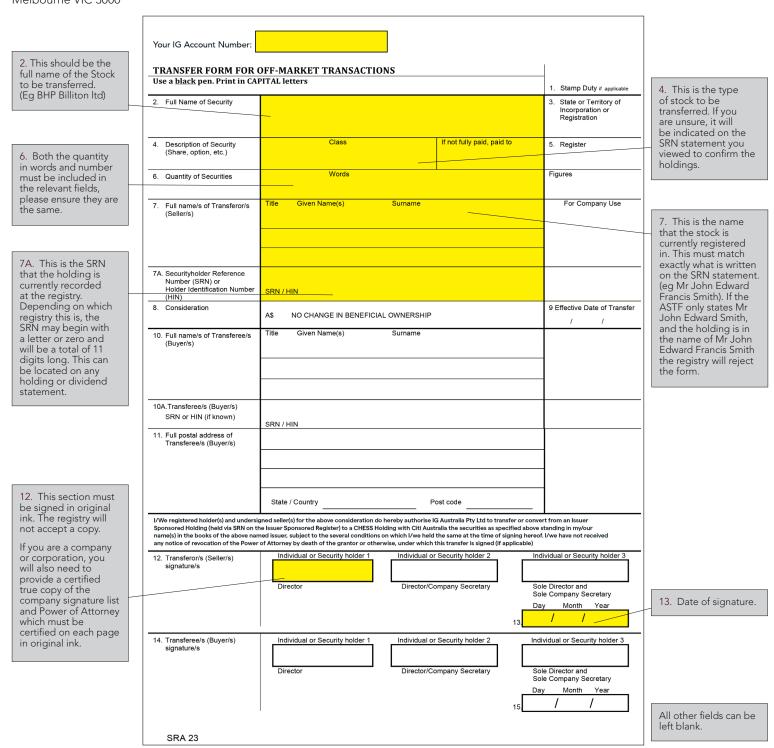

## **ISSUER SPONSORED TRANSFER FORM (SRN)**

Please print out and complete this transfer form if you hold any shares that you'd like to transfer to your IG share trading account using an SRN. Only complete the sections highlighted below, and please remember to attach a holding statement.

## **IG Stock Transfers**

Level 15 55 Collins Street Melbourne VIC 3000

| Your IG Account Number:                                                                  |                                                                                                                                                                                                       |                                                                                            |                                        |                                                     |
|------------------------------------------------------------------------------------------|-------------------------------------------------------------------------------------------------------------------------------------------------------------------------------------------------------|--------------------------------------------------------------------------------------------|----------------------------------------|-----------------------------------------------------|
| TRANSFER FORM FOR (                                                                      | OFF-MARKET TRANSACTION                                                                                                                                                                                | NS                                                                                         |                                        |                                                     |
| Use a <u>black</u> pen. Print in CAPITAL letters                                         |                                                                                                                                                                                                       |                                                                                            |                                        | Stamp Duty if applicable                            |
| 2. Full Name of Security                                                                 |                                                                                                                                                                                                       |                                                                                            |                                        | State or Territory of Incorporation or Registration |
| Description of Security     (Share, option, etc.)                                        | Class                                                                                                                                                                                                 | If not fully paid, pai                                                                     | d to                                   | 5. Register                                         |
| 6. Quantity of Securities                                                                | Words                                                                                                                                                                                                 |                                                                                            |                                        | Figures                                             |
| 7. Full name/s of Transferor/s (Seller/s)                                                | Title Given Name(s)                                                                                                                                                                                   | Surname                                                                                    |                                        | For Company Use                                     |
| 7A. Securityholder Reference<br>Number (SRN) or<br>Holder Identification Number<br>(HIN) | SRN / HIN                                                                                                                                                                                             |                                                                                            |                                        |                                                     |
| 8. Consideration                                                                         | A\$ NO CHANGE IN BENEFICIAL                                                                                                                                                                           | . OWNERSHIP                                                                                |                                        | 9 Effective Date of Transfer                        |
| 10. Full name/s of Transferee/s<br>(Buyer/s)                                             | Title Given Name(s)                                                                                                                                                                                   | Surname                                                                                    |                                        |                                                     |
| 10A.Transferee/s (Buyer/s)<br>SRN or HIN (if known)                                      | SRN / HIN                                                                                                                                                                                             |                                                                                            |                                        |                                                     |
| 11. Full postal address of<br>Transferee/s (Buyer/s)                                     | State / Country                                                                                                                                                                                       | Post code                                                                                  |                                        |                                                     |
| Sponsored Holding (held via SRN on the name(s) in the books of the above name            | gned seller(s) for the above consideration do he<br>ne Issuer Sponsored Register) to a CHESS Hole<br>ned issuer, subject to the several conditions o<br>of Attorney by death of the grantor or otherv | ding with Citi Australia the securities as sp<br>n which I/we held the same at the time of | ecified above sta<br>signing hereof. I | anding in my/our                                    |
| 12. Transferor/s (Seller/s) signature/s                                                  | Individual or Security holder 1  Director                                                                                                                                                             | Individual or Security holder 2  Director/Company Secretary                                | Sole                                   | e Director and Company Secretary Month Year         |
| 14. Transferee/s (Buyer/s) signature/s                                                   | Individual or Security holder 1  Director                                                                                                                                                             | Individual or Security holder 2  Director/Company Secretary                                | Sole                                   | e Director and Company Secretary  Month Year        |